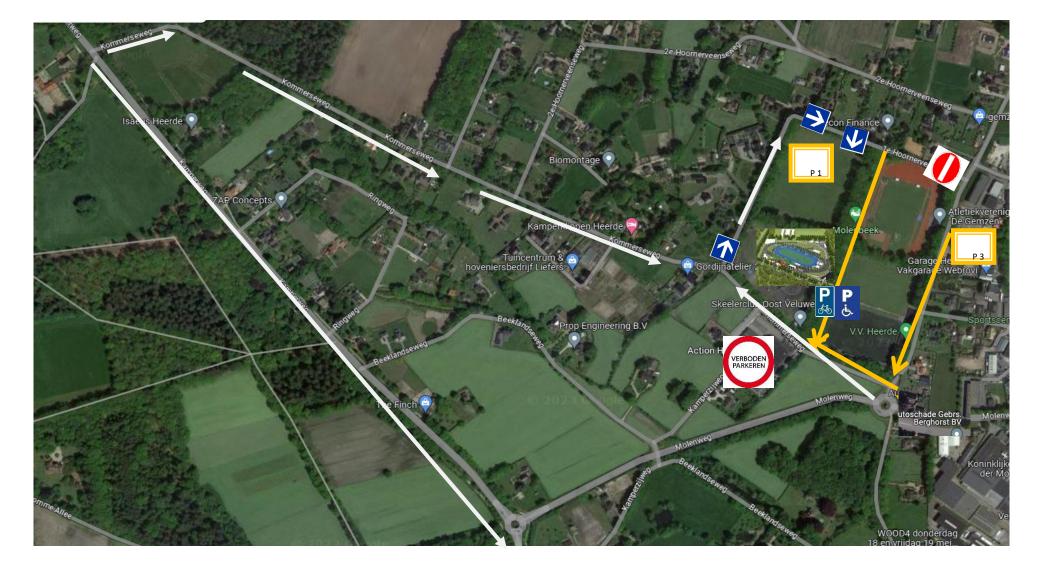

- Coming from the A50, exit Heerde-Wapenveld, follow the blue signs P route.
- Routing parking spaces see white line on map. these are within walking distance of the Skeelerclub Heerde location (free parking).
- For the walking route, see the **yellow line** on the map.
- Cyclists can park in the lane of the skating club
- Disabled parking with a card at the front of the lane of the skating club (full is full)
- Parking is at your own risk. Please note that parking is prohibited on the Kommerseweg from Friday 21-06-24 to 23-06-24 Sunday evening The grounds of the hardware store and Action are also prohibited for parking for participants and visitors and will be closed after the store closes.

P1 1e Hoornerveenscheweg

P3 Veldweg 6